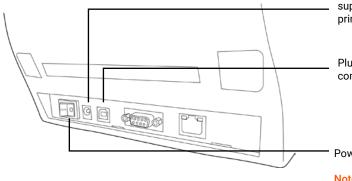

#### 2 | CONNECT

Connect power cable to power supply. Plug into the back of the printer, and wall outlet.

Plug USB cable into the computer and the Pro 2 printer.

Power on your printer.

Note: it is important that your LabelTac® printer is powered on before installing software.