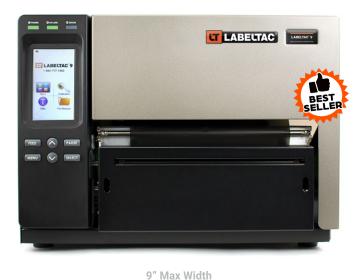

## Create industrial signs up to 9".

LabelTac<sup>®</sup> 9 \$3,999.00 PART # LT9

Create signs, labels, and banners 4" to 9" wide with the LabelTac® 9. This industrial label printer makes large-format printing possible, giving you the ability to make signs that can be seen from a distance. An LCD display and clear media view window make this printer simple to use, and a durable metal chassis makes it tough and dependable. Use the LabelTac® 9 to tackle large printing jobs of up to 2500 labels per day. You can also connect the LabelTac® 9 to any PC using USB 2.0 or built-in ethernet for easy printing. This printer comes with an unbeatable lifetime warranty, so if you have any trouble, we'll help you out.

- FULL LIFETIME WARRANTY
- Compatible with supplies from 4" to 9"
- Large format printing
- Metal chassis
- · Print up to 2500 labels/day
- · Connect to any PC with USB 2.0 or ethernet
- Side media view window

## **Easy to Load**

It's easy to remove/replace label supply and ribbon in the LabelTac® 9 printer, so you can quickly reload and get back to printing. No need to worry about costly downtime. 9 SERIES (9" Max. Width)