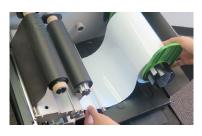

## **Easy to Load**

It's easy to remove/replace label supply and ribbon in the LabelTac® 9 printer, so you can quickly reload and get back to printing. No need to worry about costly downtime. 9 SERIES (9" Max. Width)