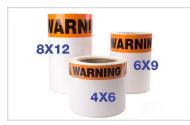

## Large Format

Bigger signs get noticed. With the LabelTac® 9 printer, you can create the large-format labels you need to make sure your message is understood.